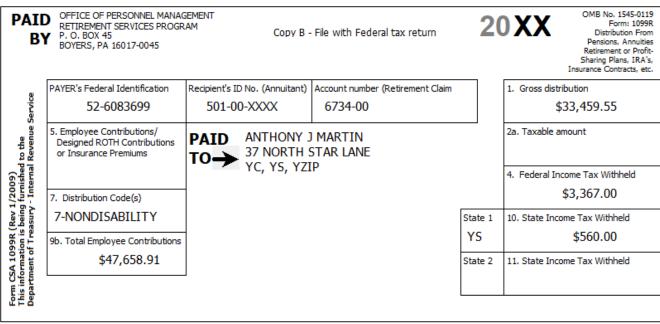

Mr. and Mrs. Alvarado Nogales are retired seniors. They have marked the following boxes "yes" on page 2 of the I/I Sheet; all other boxes are marked "no":

Part III Income: 4-Interest, 11-Retirement Income, and 13-Social Security

Part IV Expenses: 4-Charitable Contributions

They did not bring a 1099-INT but they brought their year-end joint bank statement showing they received \$26.16 in interest from Valley Credit Union. They gave \$1,200 in contributions to their church and they have a letter of acknowledgement. They prefer to receive a check for any refund.