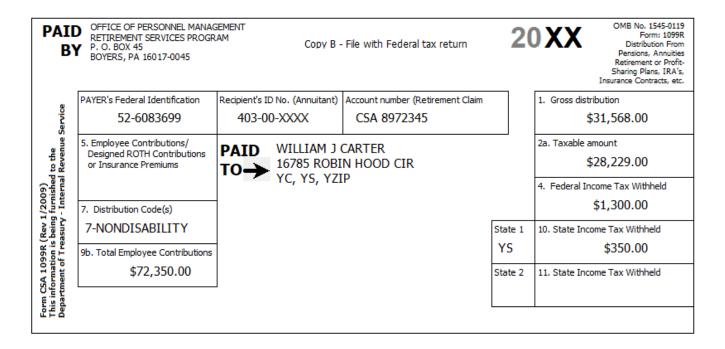

ed giving group tennis lessons twice a month through the local YMCA. He received a 1099-NEC from the YMCA. He also gave private lessons at a public tennis court near his home. He maintains a ledger documenting his receipts and expenses and provides you with a summary.

William is delaying receiving Social Security and pays Medicare premiums separately. Last year he paid \$1,978.80. He also paid \$756 for a dental plan.

He lowered the withholding on his pension last year because he had been receiving a refund every year. He hopes it is enough to cover his taxes.

He would like direct deposit to the account he used on last year's return which you look up and record on his intake sheet (Routing Number 325070760 Account Number 100005692) at PenFed CU. If he owes, he would like direct debit.



|                                                                                                                                                                   |                       | CORRE                   | CTED (if checked)               |                             |                                                                                                                                                                                                               |
|-------------------------------------------------------------------------------------------------------------------------------------------------------------------|-----------------------|-------------------------|---------------------------------|-----------------------------|-------------------------------