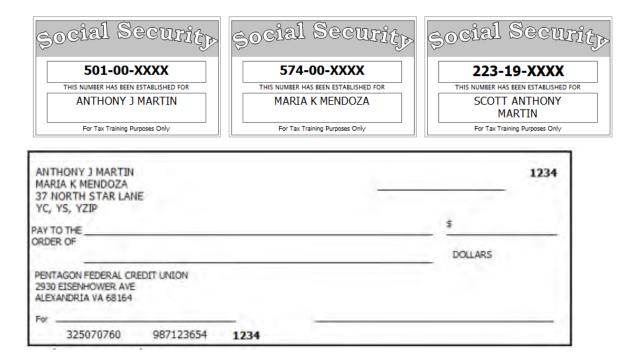

Mr. and Mrs. Alvarado Nogales are retired seniors. They have marked the following boxes "yes" on page 2 of the I/I Sheet; all other boxes are marked "no":

Part III Income: 4-Interest, 11-Retirement Income, and 13-Social Security

Part IV Expenses: 4-Charitable Contributions

They did not bring a 1099-INT but they brought their year-end joint bank statement showing they received \$26.16 in interest from Valley Credit Union. They gave \$1,200 in contributions to their church and they have a letter of acknowledgement. They prefer to receive a check for any refund.